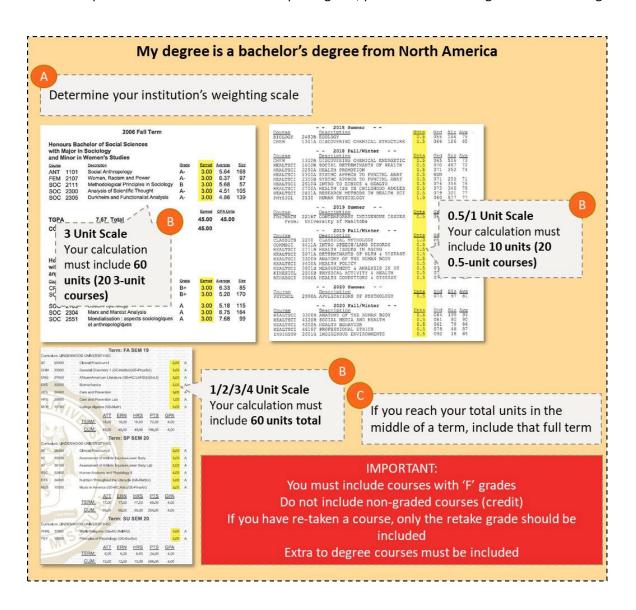

#### **Step 3.** Calculate how many units will be used in the calculation

Please complete your calculation for the last two years of full-time studies (a minimum of 60 units of graded coursework).

If the time period includes courses for multiple degrees, please calculate the grades for each degree separately.

#### **IMPORTANT:**

You must include courses with 'F' grades

Do not include non-graded courses (credit)

If you have re-taken a course, only the retake grade should be included

Extra to degree courses must be included