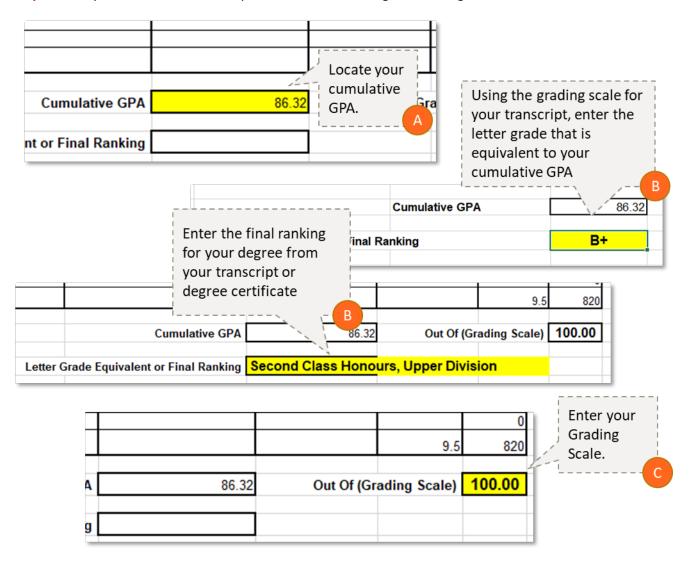

Last Updated: July 2025 | 5

**Step 6.** Enter your final Letter Grade Equivalent or Final Ranking and Grading Scale