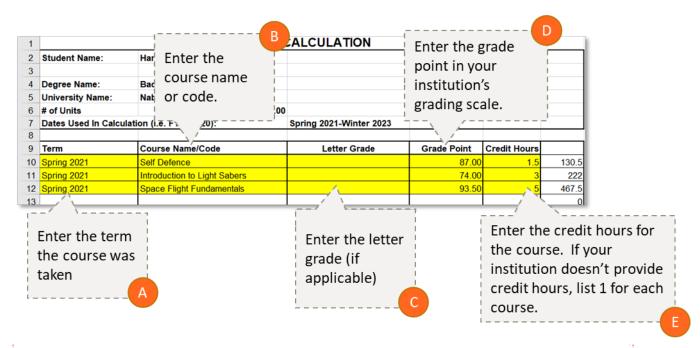

Enter the total number of courses you are using in the calculation into the **#** of Units field

| 1 |                         | GPA                     | CALCULATION |
|---|-------------------------|-------------------------|-------------|
| 2 | Student Name:           | Han Solo                |             |
| 3 |                         |                         |             |
| 4 | Degree Name:            | Bachelor of Engineering |             |
| 5 | University Name:        | Naboo University        |             |
| 6 | # of Units              | 22.00                   | )           |
| 7 | Dates Used in Calculati | on (i.e. F19 - W20):    |             |

**Step 4.** Enter the date range for the courses used in the calculation.

| 1 |                                | G                       | SPA (                   | CALCULATION                    |
|---|--------------------------------|-------------------------|-------------------------|--------------------------------|
| 2 | Student Name:                  | Han Solo                |                         | If your institution            |
| 4 | Degree Name:                   | Bachelor of Engineering |                         | uses semester<br>names, please |
| 6 | University Name:<br># of Units | Naboo University        | 22.00                   | include these.                 |
| 7 | Dates Used In Calcu            | ation (i.e. F19 - W20): | Spring 2021-Winter 2023 |                                |

Step 5. Enter each course used in the calculation into the spreadsheet

**IMPORTANT:** <u>DO NOT</u> modify the formula cells. Any modification to the formulas used in calculating your GPA will disqualify your application from consideration for admission.